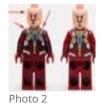

#### Is it the right color?

No

No

Printing in the front is not sharp enough to meet standards. Will send request to review print and cartridges.

2 flagged

| Inspection                                              | 2 flagged, 75%    |
|---------------------------------------------------------|-------------------|
| Item                                                    | 2 flagged, 75%    |
| Item 1                                                  | 1 flagged, 75%    |
| Product#                                                | DDP-626           |
| Design                                                  | 1 flagged, 66.67% |
| Does the product comply with dimensions specifications? | Yes               |
| No visible scratches, deformities, and/or damage?       | Yes               |
| Is it the right color?                                  | No                |

Design1 flagged, 66.67%Does the product comply with dimensions specifications?YesNo visible scratches, deformities, and/or damage?YesIs it the right color?No

Printing in the front is not sharp enough to meet standards. Will send request to review print and cartridges.