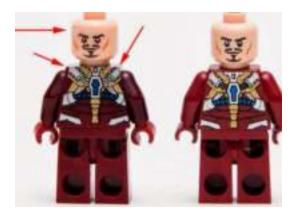

#### Is it the right color?

No

No

Printing in the front is not sharp enough to meet standards. Will send request to review print and cartridges.

2 flagged

| Inspection                                              | 2 flagged, 75%    |
|---------------------------------------------------------|-------------------|
| Item                                                    | 2 flagged, 75%    |
| Item 1                                                  | 1 flagged, 75%    |
| Product#                                                | DDP-626           |
| Design                                                  | 1 flagged, 66.67% |
| Does the product comply with dimensions specifications? | Yes               |
| No visible scratches, deformities, and/or damage?       | Yes               |
| Is it the right color?                                  | No                |

Design1 flagged, 66.67%Does the product comply with dimensions specifications?YesNo visible scratches, deformities, and/or damage?YesIs it the right color?No

Printing in the front is not sharp enough to meet standards. Will send request to review print and cartridges.