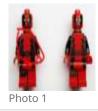

#### Is it the right color?

Shipping DDP-626 (left) has duller printing on the torso compared to our standard (right). Recommending this for recall.

Photo 1

Shipping DDP-626 (left) has duller printing on the torso compared to our standard (right). Recommending this for recall.

| Physical Inventory Count                                                                | 100%           |  |  |  |  |
|-----------------------------------------------------------------------------------------|----------------|--|--|--|--|
| Are all product inclusions inside the box as intended and advertised?                   | Yes            |  |  |  |  |
| Manual(s) included? (where applicable)                                                  | N/A            |  |  |  |  |
| Special Customer Requirements                                                           |                |  |  |  |  |
| Does the product comply with all special customer requirements?                         | N/A            |  |  |  |  |
| There are no special customer requirements but the product does not meet our standards. |                |  |  |  |  |
| Item 2                                                                                  | 1 flagged, 75% |  |  |  |  |
| Product#                                                                                | IRN-645        |  |  |  |  |