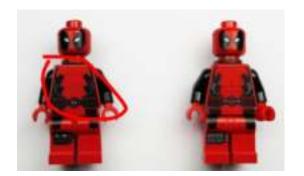

#### Is it the right color?

Shipping DDP-626 (left) has duller printing on the torso compared to our standard (right). Recommending this for recall.

Photo 1

Shipping DDP-626 (left) has duller printing on the torso compared to our standard (right). Recommending this for recall.

| Physical Inventory Count                                                                | 100%           |  |  |  |  |
|-----------------------------------------------------------------------------------------|----------------|--|--|--|--|
| Are all product inclusions inside the box as intended and advertised?                   | Yes            |  |  |  |  |
| Manual(s) included? (where applicable)                                                  | N/A            |  |  |  |  |
| Special Customer Requirements                                                           |                |  |  |  |  |
| Does the product comply with all special customer requirements?                         | N/A            |  |  |  |  |
| There are no special customer requirements but the product does not meet our standards. |                |  |  |  |  |
| Item 2                                                                                  | 1 flagged, 75% |  |  |  |  |
| Product#                                                                                | IRN-645        |  |  |  |  |