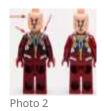

#### Is it the right color?

No

No

Printing in the front is not sharp enough to meet standards. Will send request to review print and cartridges.

2 flagged

| Inspection                                              | 2 flagged, 75%    |
|---------------------------------------------------------|-------------------|
| Item                                                    | 2 flagged, 75%    |
| Item 1                                                  | 1 flagged, 75%    |
| Product#                                                | DDP-626           |
| Design                                                  | 1 flagged, 66.67% |
| Does the product comply with dimensions specifications? | Yes               |
| No visible scratches, deformities, and/or damage?       | Yes               |
| Is it the right color?                                  | No                |

Design1 flagged, 66.67%Does the product comply with dimensions specifications?YesNo visible scratches, deformities, and/or damage?YesIs it the right color?No

Printing in the front is not sharp enough to meet standards. Will send request to review print and cartridges.