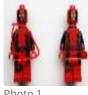

#### Is it the right color?

Shipping DDP-626 (left) has duller printing on the torso compared to our standard (right). Recommending this for recall.

Photo 1

Shipping DDP-626 (left) has duller printing on the torso compared to our standard (right). Recommending this for recall.

| Physical Inventory Count                                                                | 100%           |  |  |  |  |
|-----------------------------------------------------------------------------------------|----------------|--|--|--|--|
| Are all product inclusions inside the box as intended and advertised?                   | Yes            |  |  |  |  |
| Manual(s) included? (where applicable)                                                  | N/A            |  |  |  |  |
| Special Customer Requirements                                                           |                |  |  |  |  |
| Does the product comply with all special customer requirements?                         | N/A            |  |  |  |  |
| There are no special customer requirements but the product does not meet our standards. |                |  |  |  |  |
| Item 2                                                                                  | 1 flagged, 75% |  |  |  |  |
| Product#                                                                                | IRN-645        |  |  |  |  |