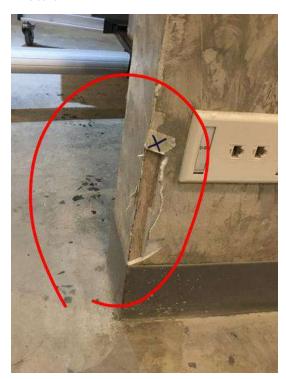

### **Opportunities for improvement category**

Othe

Photo 8

## Identify category the item belongs to

Work Area and/or Overall safety

### **Enter description**

The edge of this wall appears to be crushed by something or someone. Please fix this immediately as this may cause injury or property damage.