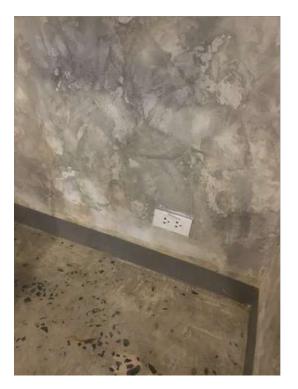

## **Safety mention category**

Electrical hazards

Photo 6

### **Enter description**

Outlet location free from drips and is jut the right height, too.