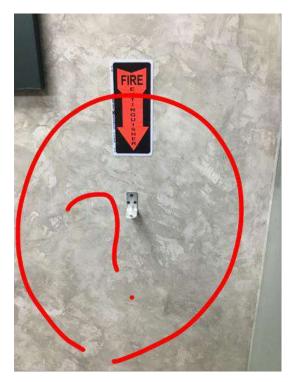

#### Item 2

## **Critical item category**

Electrical hazards

Photo 12

### **Enter description**

Switch not functioning.