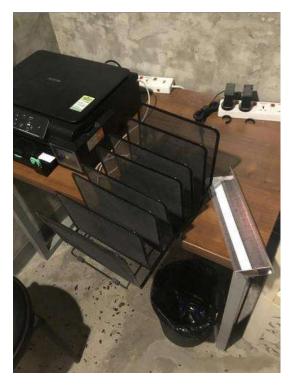

### **Opportunities for improvement category**

**Tidiness** 

Photo 9

#### **Enter description**

Untidy station in the QA department, shelves are almost falling.