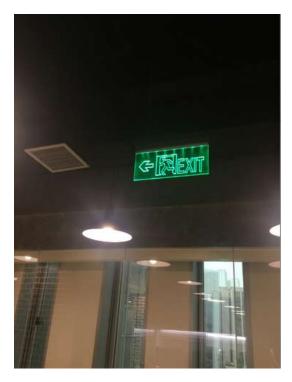

## **Safety mention category**

Fire Safety Equipment 8 Procedures

Photo 5

## **Enter description**

Visible even from a distance. Several signs in the site and leads to an unlocked exit door. Nice.