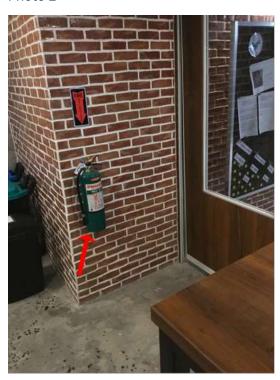

## **Safety mention category**

Fire Safety Equipment & Procedures

Photo 4

## **Enter description**

Fire extinguishers in the site are accessible and charged. Nice.