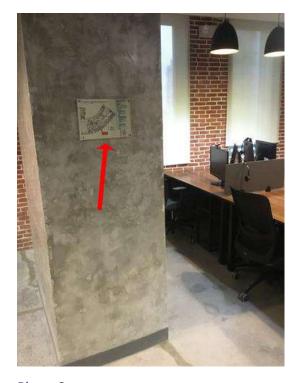

#### **Safety mention category**

Fire Safety Equipment 8
Procedures

Photo 2

Photo 3

## **Enter description**

Accessible and visible evacuation map. There are several posters up in different rooms and areas, too.