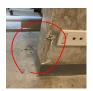

## **Safety mention category**

Electrical hazards

Photo 6

### **Enter description**

Outlet location free from drips and is jut the right height, too.