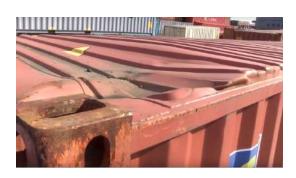

### ISO Container Inspection Checklist / Roof

**Roof panel** 

Fail

This is the root cause for roof hole near the front wall. Repair this as well.

Photo 12

ISO Container Inspection Checklist / Roof

Light leaks Fail

This is the root cause for roof hole near the front wall. Repair this as well.

Photo 12

| Roof bows   | Pass |
|-------------|------|
| Light leaks | Fail |