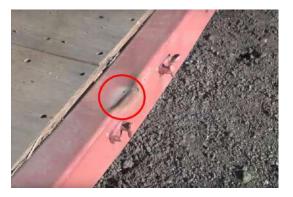

ISO Container Inspection Checklist / Floor

**Flooring** 

Fail

Patch this up, make sure no nails are protruding

Photo 11

Photo 10

| Placard holder | Pass |
|----------------|------|

Floor 1 flagged, 80%

Flooring Fail

Patch this up, make sure no nails are protruding

Photo 11

| Floor fasteners  | Pass |
|------------------|------|
| Threshold plate  | Pass |
| Tie-down devices | Pass |
| Light leaks      | Pass |