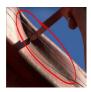

## ISO Container Inspection Checklist / Left Side / Exterior

**Panel** 

Fail

Contain small area of corrosion before it spreads

Photo 8

Monitor minor damage

Photo 7

| Bottom side rail | Pass |
|------------------|------|
| Forklift pockets | Pass |
| Panel            | Fail |

Contain small area of corrosion before it spreads

Photo 8

| Placard holder        | Pass                        |
|-----------------------|-----------------------------|
| Front Wall            | 1 flagged, 1 action, 90.91% |
| Interior              | 1 flagged, 1 action, 75%    |
| Plywood lining        | Pass                        |
| Kick plate            | Pass                        |
| Load bearing surfaces | Pass                        |
| Light leak            | Fail                        |