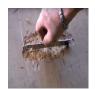

ISO Container Inspection Checklist / Floor

**Flooring** 

Fail

Patch this up, make sure no nails are protruding

Photo 11

Photo 10

| Placard holder | Pass |
|----------------|------|

Floor 1 flagged, 80%

Flooring Fail

Patch this up, make sure no nails are protruding

Photo 11

| Floor fasteners  | Pass |
|------------------|------|
| Threshold plate  | Pass |
| Tie-down devices | Pass |
| Light leaks      | Pass |