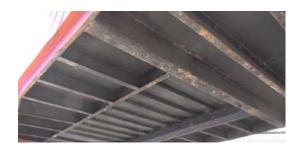

### ISO Container Inspection Checklist / Roof

**Roof panel** 

Fail

This is the root cause for roof hole near the front wall. Repair this as well.

Photo 12

ISO Container Inspection Checklist / Roof

Light leaks Fail

This is the root cause for roof hole near the front wall. Repair this as well.

Photo 12

| Roof bows   | Pass |
|-------------|------|
| Light leaks | Fail |