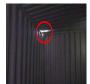

#### ISO Container Inspection Checklist / Front Wall / Interior

**Light leak** 

Photo 9

To Do | Assignee SafetyCulture Staff | Priority Low | Due 10.02.2023 13:25 PST | Created by S afetyCulture Staff

Cover roof hole near front wall

Monitor minor damage

Photo 7

| Bottom side rail | Pass |
|------------------|------|
| Forklift pockets | Pass |
| Panel            | Fail |

Contain small area of corrosion before it spreads

Photo 8

| Placard holder        | Pass                        |
|-----------------------|-----------------------------|
| Front Wall            | 1 flagged, 1 action, 90.91% |
| Interior              | 1 flagged, 1 action, 75%    |
| Plywood lining        | Pass                        |
| Kick plate            | Pass                        |
| Load bearing surfaces | Pass                        |
| Light leak            | Fail                        |

Photo 9

To Do | Assignee SafetyCulture Staff | Priority Low | Due 10.02.2023 13:25 PST | Created by S afetyCulture Staff

Cover roof hole near front wall

Exterior 100%

| ISO identification | Pass |
|--------------------|------|
| Corner fittings    | Pass |
| Corner posts       | Pass |
| Top end rail       | Pass |
| Bottom end rail    | Pass |
| Panel              | Pass |
| Placard holder     | Pass |