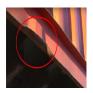

Top side rail

Fail

Monitor minor damage

Photo 7

Monitor minor damage

Photo 7

| Bottom side rail | Pass |
|------------------|------|
| Forklift pockets | Pass |
| Panel            | Fail |

Contain small area of corrosion before it spreads

Photo 8

| Placard holder        | Pass                        |
|-----------------------|-----------------------------|
| Front Wall            | 1 flagged, 1 action, 90.91% |
| Interior              | 1 flagged, 1 action, 75%    |
| Plywood lining        | Pass                        |
| Kick plate            | Pass                        |
| Load bearing surfaces | Pass                        |
| Light leak            | Fail                        |