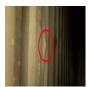

Top side rail

Fail

Monitor minor damage

Photo 7

Monitor minor damage

Photo 7

| Bottom side rail | Pass |
|------------------|------|
| Forklift pockets | Pass |
| Panel            | Fail |

Contain small area of corrosion before it spreads

Photo 8

| Placard holder        | Pass                        |
|-----------------------|-----------------------------|
| Front Wall            | 1 flagged, 1 action, 90.91% |
| Interior              | 1 flagged, 1 action, 75%    |
| Plywood lining        | Pass                        |
| Kick plate            | Pass                        |
| Load bearing surfaces | Pass                        |
| Light leak            | Fail                        |