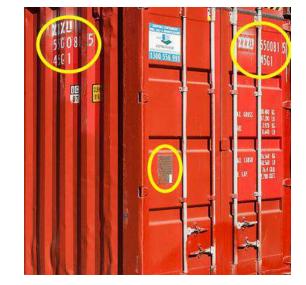

| Cross members    | Pass |
|------------------|------|
| Forklift tunnels | Pass |

**Doors** 1 flagged, 94.12%

ISO identification Pass

Clearly visible ISO marks and CSC plate

Photo 4

| CSC safety approval | Pass |
|---------------------|------|
| Stencils            | Pass |
| Corner posts        | Pass |
| Corner fittings     | Pass |
| Door header         | Pass |
| Door sill           | Pass |
| Door fittings       | Fail |