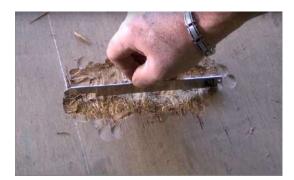

ISO Container Inspection Checklist / Floor

**Flooring** 

Fail

Patch this up, make sure no nails are protruding

Photo 11

Photo 10

| Placard holder | Pass |
|----------------|------|

Floor 1 flagged, 80%

Flooring Fail

Patch this up, make sure no nails are protruding

Photo 11

| Floor fasteners  | Pass |
|------------------|------|
| Threshold plate  | Pass |
| Tie-down devices | Pass |
| Light leaks      | Pass |