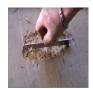

ISO Container Inspection Checklist / Floor

**Flooring** 

Fail

Patch this up, make sure no nails are protruding

Photo 11

Photo 10

| Placard holder | Pass |
|----------------|------|

Floor 1 flagged, 80%

Flooring Fail

Patch this up, make sure no nails are protruding

Photo 11

| Floor fasteners  | Pass |
|------------------|------|
| Threshold plate  | Pass |
| Tie-down devices | Pass |
| Light leaks      | Pass |