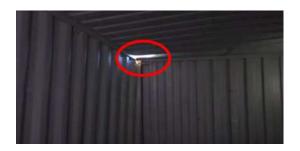

### ISO Container Inspection Checklist / Roof

**Roof panel** 

Fail

This is the root cause for roof hole near the front wall. Repair this as well.

Photo 12

ISO Container Inspection Checklist / Roof

Light leaks Fail

This is the root cause for roof hole near the front wall. Repair this as well.

Photo 12

| Roof bows   | Pass |
|-------------|------|
| Light leaks | Fail |