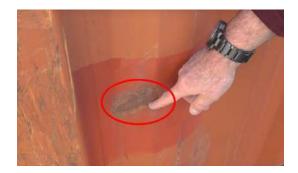

## ISO Container Inspection Checklist / Left Side / Exterior

**Panel** 

Fail

Contain small area of corrosion before it spreads

Photo 8

Monitor minor damage

Photo 7

| Bottom side rail | Pass |
|------------------|------|
| Forklift pockets | Pass |
| Panel            | Fail |

Contain small area of corrosion before it spreads

Photo 8

| Placard holder        | Pass                        |
|-----------------------|-----------------------------|
| Front Wall            | 1 flagged, 1 action, 90.91% |
| Interior              | 1 flagged, 1 action, 75%    |
| Plywood lining        | Pass                        |
| Kick plate            | Pass                        |
| Load bearing surfaces | Pass                        |
| Light leak            | Fail                        |