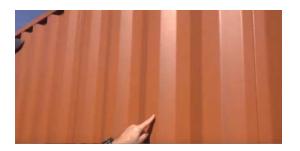

Top side rail

Fail

Monitor minor damage

Photo 7

Monitor minor damage

Photo 7

| Bottom side rail | Pass |
|------------------|------|
| Forklift pockets | Pass |
| Panel            | Fail |

Contain small area of corrosion before it spreads

Photo 8

| Placard holder        | Pass                        |
|-----------------------|-----------------------------|
| Front Wall            | 1 flagged, 1 action, 90.91% |
| Interior              | 1 flagged, 1 action, 75%    |
| Plywood lining        | Pass                        |
| Kick plate            | Pass                        |
| Load bearing surfaces | Pass                        |
| Light leak            | Fail                        |