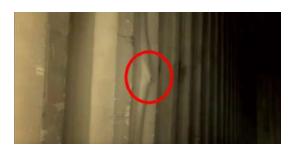

#### ISO Container Inspection Checklist / Front Wall / Interior

**Light leak** 

Photo 9

To Do | Assignee SafetyCulture Staff | Priority Low | Due 10.02.2023 13:25 PST | Created by S afetyCulture Staff

Cover roof hole near front wall

Photo 9

To Do | Assignee SafetyCulture Staff | Priority Low | Due 10.02.2023 13:25 PST | Created by S afetyCulture Staff

Cover roof hole near front wall

Exterior 100%

| ISO identification | Pass |
|--------------------|------|
| Corner fittings    | Pass |
| Corner posts       | Pass |
| Top end rail       | Pass |
| Bottom end rail    | Pass |
| Panel              | Pass |
| Placard holder     | Pass |