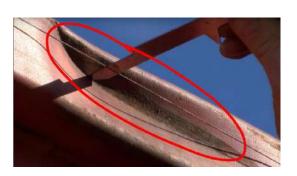

Top side rail

Fail

Monitor minor damage

Photo 7

Monitor minor damage

Photo 7

| Bottom side rail | Pass |
|------------------|------|
| Forklift pockets | Pass |
| Panel            | Fail |

Contain small area of corrosion before it spreads

Photo 8

| Placard holder        | Pass                        |
|-----------------------|-----------------------------|
| Front Wall            | 1 flagged, 1 action, 90.91% |
| Interior              | 1 flagged, 1 action, 75%    |
| Plywood lining        | Pass                        |
| Kick plate            | Pass                        |
| Load bearing surfaces | Pass                        |
| Light leak            | Fail                        |