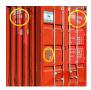

| Cross members    | Pass |
|------------------|------|
| Forklift tunnels | Pass |

**Doors** 1 flagged, 94.12%

ISO identification Pass

Clearly visible ISO marks and CSC plate

Photo 4

| CSC safety approval | Pass |
|---------------------|------|
| Stencils            | Pass |
| Corner posts        | Pass |
| Corner fittings     | Pass |
| Door header         | Pass |
| Door sill           | Pass |
| Door fittings       | Fail |