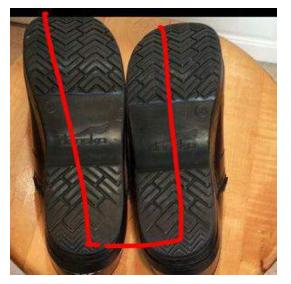

Flagged items 1 flagged

Audit

Is this product in an acceptable condition?

Unacceptable

| Audit                                           | 1 flagged, 81.48%       |
|-------------------------------------------------|-------------------------|
| Inspection                                      |                         |
| Product ID / SKU / Serial                       | RSSBS148                |
| Location on Production Line being inspected     | Step-Buy-Step Factory 5 |
| Visual                                          | 80%                     |
| Do you wish to visually inspect the product?    | Yes                     |
| Is the product free of damage?                  | No                      |
| rubber outsole is damaged                       |                         |
| Photo 1                                         |                         |
| Is the product free of water damage?            | Yes                     |
| Is the product free of deterioration?           | Yes                     |
| Is the product free of dirt / dust?             | Yes                     |
| Add any additional non-compliant measures       |                         |
| Size                                            | 66.67%                  |
| Do you wish to inspect the size of the product? | Yes                     |
| Does the product has right size?                | No                      |
| Found this pair with mismatched sizes.          |                         |
|                                                 |                         |