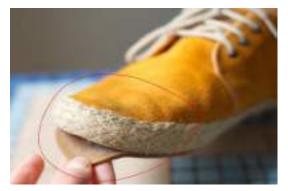

Flagged items 1 flagged

Audit

Is this product in an acceptable condition?

Unacceptable

| Audit                                           | 1 flagged, 81.48%       |
|-------------------------------------------------|-------------------------|
| Inspection                                      |                         |
| Product ID / SKU / Serial                       | RSSBS148                |
| Location on Production Line being inspected     | Step-Buy-Step Factory 5 |
| Visual                                          | 80%                     |
| Do you wish to visually inspect the product?    | Yes                     |
| Is the product free of damage?                  | No                      |
| rubber outsole is damaged                       |                         |
| Photo 1                                         |                         |
| Is the product free of water damage?            | Yes                     |
| Is the product free of deterioration?           | Yes                     |
| Is the product free of dirt / dust?             | Yes                     |
| Add any additional non-compliant measures       |                         |
| Size                                            | 66.67%                  |
| Do you wish to inspect the size of the product? | Yes                     |
| Does the product has right size?                | No                      |
| Found this pair with mismatched sizes.          |                         |
|                                                 |                         |