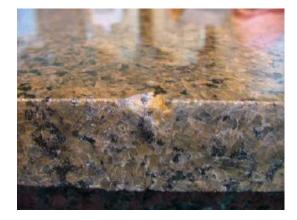

There's a small chip on the granite counter top. It's just minimal damage, but I might consider getting that fixed.

Photo 3

#### Counters

There's a small chip on the granite counter top. It's just minimal damage, but I might consider getting that fixed.

Photo 3

| Stove/Burners,Controls               | Good |
|--------------------------------------|------|
| Oven/Range Hood Inside, Outside, Fan | Good |
| Refrigerator                         | Good |
| Dishwasher                           | Good |
| Sink(s) & Plumbing                   | Good |
| Garbage Disposal                     | Good |
| Fire Extinguisher                    | Good |