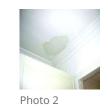

#### Walls and Ceiling

The walls still look good but may need to do some repainting due to small wall stains. Same goes for the ceiling, I noticed a water stain.

Inspection / LIVING ROOM
Fireplace Needs Action
Inspection / KITCHEN
Counters Needs Action

#### Walls and Ceiling

The walls still look good but may need to do some repainting due to small wall stains. Same goes for the ceiling, I noticed a water stain.

Photo 1

| Floor Covering                  | Good         |
|---------------------------------|--------------|
| Windows (curtains, blinds, etc) | N/A          |
| Doors                           | Good         |
| Light Fixtures                  | Good         |
| Lamp (s)                        | Good         |
| Furniture (if applicable)       | N/A          |
| Baseboards/Moldings             | Good         |
| Fireplace                       | Needs Action |