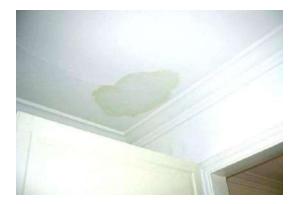

#### Walls and Ceiling

The walls still look good but may need to do some repainting due to small wall stains. Same goes for the ceiling, I noticed a water stain.

Inspection / LIVING ROOM
Fireplace Needs Action
Inspection / KITCHEN
Counters Needs Action

#### Walls and Ceiling

The walls still look good but may need to do some repainting due to small wall stains. Same goes for the ceiling, I noticed a water stain.

Photo 1

| Floor Covering                  | Good         |
|---------------------------------|--------------|
| Windows (curtains, blinds, etc) | N/A          |
| Doors                           | Good         |
| Light Fixtures                  | Good         |
| Lamp (s)                        | Good         |
| Furniture (if applicable)       | N/A          |
| Baseboards/Moldings             | Good         |
| Fireplace                       | Needs Action |