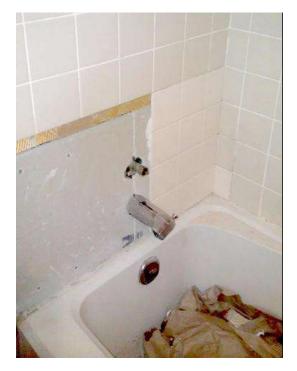

#### Walls & Ceilings

A big portion of the wall tiles near the bathroom fell off. Please fix this, thanks.

Photo 4

Inspection / OTHER
Lawn(s) & Garden(s)

Needs Action

Needs Action

Needs Action

Action

A big portion of the wall tiles near the bathroom fell off. Please fix this, thanks.

Photo 4

| Counters & Surfaces        | Good |
|----------------------------|------|
| Window(s) & Screen(s)      | Good |
| Window Covering(s)         | Good |
| Sink & Plumbing            | Good |
| Bathtub/Shower             | Good |
| Toilet                     | Good |
| Light Fixture(s)           | Good |
| Door(s)                    | Good |
| Door Lock(s) & Hardware(s) | Good |
| Inside Drawers             | Good |