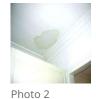

#### Walls and Ceiling

The walls still look good but may need to do some repainting due to small wall stains. Same goes for the ceiling, I noticed a water stain.

Inspection / LIVING ROOM
Fireplace Needs Action
Inspection / KITCHEN
Counters Needs Action

#### Walls and Ceiling

The walls still look good but may need to do some repainting due to small wall stains. Same goes for the ceiling, I noticed a water stain.

Photo 1

| Floor Covering                  | Good         |
|---------------------------------|--------------|
| Windows (curtains, blinds, etc) | N/A          |
| Doors                           | Good         |
| Light Fixtures                  | Good         |
| Lamp (s)                        | Good         |
| Furniture (if applicable)       | N/A          |
| Baseboards/Moldings             | Good         |
| Fireplace                       | Needs Action |