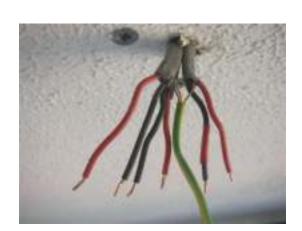

#### Walls/picture hooks

Has issues

Walls are damaged due to water stains.

Photo 3

Inspection / Kitchen

**Light fittings** 

Has issues

Loose wiring

Kitchen 1 flagged, 87.5%

| Doors/doorway frames | Clean, undamaged, and working |
|----------------------|-------------------------------|
| Walls/picture hooks  | Clean, undamaged, and working |
| Windows/screens      | Clean, undamaged, and working |
| Ceiling              | Clean, undamaged, and working |

### **Light fittings**

Has issues

Loose wiring

Photo 4

| Blinds/curtains | Clean, undamaged, and working |
|-----------------|-------------------------------|
| Power outlets   | Clean, undamaged, and working |
| Floor coverings | Clean, undamaged, and working |