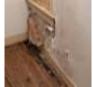

Ceiling

Damage from water stains.

Photo 2

Inspection / Dining Area

## **Lounge Room**

1 flagged, 87.5%

| Doors/doorway frames | Clean, undamaged, and working |
|----------------------|-------------------------------|
| Walls/picture hooks  | Clean, undamaged, and working |
| Windows/screens      | Clean, undamaged, and working |
| Ceiling              | Has issues                    |

Damage from water stains.

Photo 2

| Light fittings  | Clean, undamaged, and working |
|-----------------|-------------------------------|
| Blinds/curtains | Clean, undamaged, and working |
| Power outlets   | Clean, undamaged, and working |
| Floor coverings | Clean, undamaged, and working |