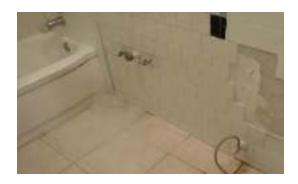

### Walls/picture hooks

Tiles are damaged due to water stains.

Photo 6

Has issues

Inspection 6 flagged, 87.76%

### Bathroom 1 flagged, 87.5%

| Doors/doorway frames | Clean, undamaged, and working |
|----------------------|-------------------------------|
| Walls/picture hooks  | Has issues                    |

Tiles are damaged due to water stains.