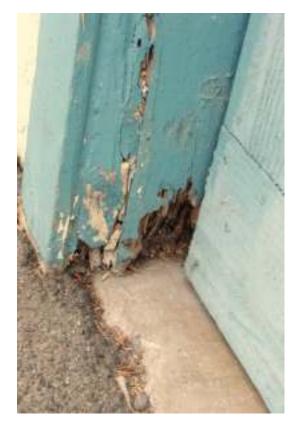

### Flagged items 6 flagged

Inspection / Entry

Front door

Has issues

Has issues

Damage from termite infestation.

Photo 1

Inspection / Lounge Room

#### NOTE:

If item has issues, specify in notes, take photo evidence and assign actions as needed.

Entry 1 flagged, 88.89%

Front door Has issues

Damage from termite infestation.

Photo 1

| Screen door/security door | Clean, undamaged, and working |
|---------------------------|-------------------------------|
| Walls/picture hooks       | Clean, undamaged, and working |
| Windows/screens           | Clean, undamaged, and working |
| Ceiling                   | Clean, undamaged, and working |
| Light fittings            | Clean, undamaged, and working |
| Blinds/curtains           | Clean, undamaged, and working |
| Power outlets             | Clean, undamaged, and working |
| Floor coverings           | Clean, undamaged, and working |