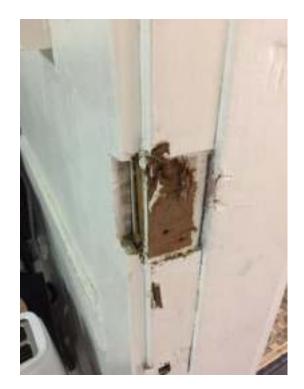

### Flagged items 6 flagged

Inspection / Entry

Front door

Has issues

Has issues

Damage from termite infestation.

Photo 1

Inspection / Lounge Room

#### NOTE:

If item has issues, specify in notes, take photo evidence and assign actions as needed.

Entry 1 flagged, 88.89%

Front door Has issues

Damage from termite infestation.

Photo 1

| Screen door/security door | Clean, undamaged, and working |
|---------------------------|-------------------------------|
| Walls/picture hooks       | Clean, undamaged, and working |
| Windows/screens           | Clean, undamaged, and working |
| Ceiling                   | Clean, undamaged, and working |
| Light fittings            | Clean, undamaged, and working |
| Blinds/curtains           | Clean, undamaged, and working |
| Power outlets             | Clean, undamaged, and working |
| Floor coverings           | Clean, undamaged, and working |