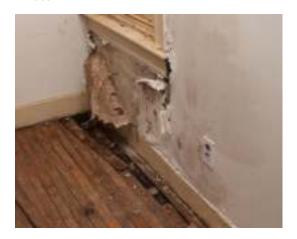

#### Walls/picture hooks

Has issues

Walls are damaged due to water stains.

Photo 3

Inspection / Kitchen

**Light fittings** 

Has issues

Loose wiring

Dining Area 1 flagged, 87.5%

| Doors/doorway frames | Clean, undamaged, and working |
|----------------------|-------------------------------|
| Walls/picture hooks  | Has issues                    |

Walls are damaged due to water stains.

Photo 3

| Windows/screens | Clean, undamaged, and working |
|-----------------|-------------------------------|
| Ceiling         | Clean, undamaged, and working |
| Light fittings  | Clean, undamaged, and working |
| Blinds/curtains | Clean, undamaged, and working |
| Power outlets   | Clean, undamaged, and working |
| Floor coverings | Clean, undamaged, and working |