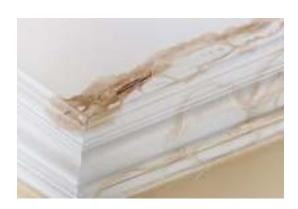

Ceiling

Damage from water stains.

Photo 2

Inspection / Dining Area

## **Lounge Room**

1 flagged, 87.5%

| Doors/doorway frames | Clean, undamaged, and working |
|----------------------|-------------------------------|
| Walls/picture hooks  | Clean, undamaged, and working |
| Windows/screens      | Clean, undamaged, and working |
| Ceiling              | Has issues                    |

Damage from water stains.

Photo 2

| Light fittings  | Clean, undamaged, and working |
|-----------------|-------------------------------|
| Blinds/curtains | Clean, undamaged, and working |
| Power outlets   | Clean, undamaged, and working |
| Floor coverings | Clean, undamaged, and working |