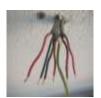

#### Walls/picture hooks

Has issues

Walls are damaged due to water stains.

Photo 3

Inspection / Kitchen

**Light fittings** 

Has issues

Loose wiring

Kitchen 1 flagged, 87.5%

| Doors/doorway frames | Clean, undamaged, and working |
|----------------------|-------------------------------|
| Walls/picture hooks  | Clean, undamaged, and working |
| Windows/screens      | Clean, undamaged, and working |
| Ceiling              | Clean, undamaged, and working |

### **Light fittings**

Has issues

Loose wiring

Photo 4

| Blinds/curtains | Clean, undamaged, and working |
|-----------------|-------------------------------|
| Power outlets   | Clean, undamaged, and working |
| Floor coverings | Clean, undamaged, and working |