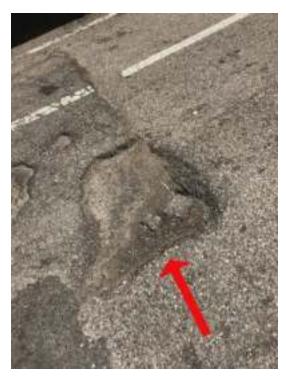

Photo 1

Audit / Maintenance (outside and inside)

Is the parking lot area free of any safety concern? (i.e. overgrown landscaping, uneven pavement, traffic hazards)

No

Dangerous for cars or walking individuals

| Are all windows unbroken and free from any type of damage?                                                         | Yes |
|--------------------------------------------------------------------------------------------------------------------|-----|
| Do air conditioning vents and ducts appear to be clean upon visual inspection?                                     | Yes |
| Are outside lights in good working order?                                                                          | Yes |
| Does the exterior of the building present no safety concern?                                                       | Yes |
| Is the parking lot area free of any safety concern? (i.e. overgrown landscaping, uneven pavement, traffic hazards) | No  |

Dangerous for cars or walking individuals

Photo 2

General 100%