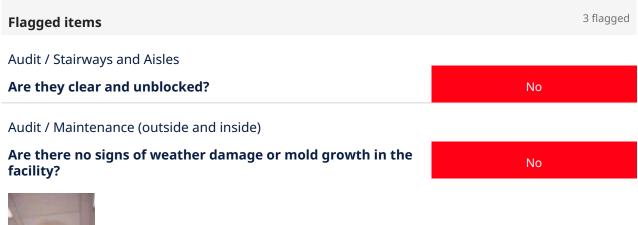

| Are handrails, handholds in place?                                          | Yes            |
|-----------------------------------------------------------------------------|----------------|
| Are the aisles marked and visible?                                          | Yes            |
| Emergency Equipment                                                         | 100%           |
| Is all fire control equipment regularly tested and certified?               | Yes            |
| Is fire control equipment appropriate for the type of fire it must control? | Yes            |
| Is emergency lighting in place and regularly tested?                        | Yes            |
| Sanitation                                                                  | 100%           |
| Are washrooms and food preparation areas clean?                             | Yes            |
| Are the following provided adequately?                                      |                |
| - toilets                                                                   | Yes            |
| - showers                                                                   | Yes            |
| - potable (drinkable) water                                                 | Yes            |
| - clothing storage                                                          | Yes            |
| - change rooms                                                              | Yes            |
| - field accommodations                                                      | Yes            |
| - lunchrooms                                                                | Yes            |
| Maintenance (outside and inside)                                            | 2 flagged, 75% |
| Are doors and locks in good working order?                                  | Yes            |
| Are ceiling tiles intact, undamaged and in place?                           | Yes            |
| Are there no signs of weather damage or mold growth in the facility?        | No             |
| Photo 1                                                                     |                |

| Are all windows unbroken and free from any type of damage?                                                         | Yes |
|--------------------------------------------------------------------------------------------------------------------|-----|
| Do air conditioning vents and ducts appear to be clean upon visual inspection?                                     | Yes |
| Are outside lights in good working order?                                                                          | Yes |
| Does the exterior of the building present no safety concern?                                                       | Yes |
| Is the parking lot area free of any safety concern? (i.e. overgrown landscaping, uneven pavement, traffic hazards) | No  |