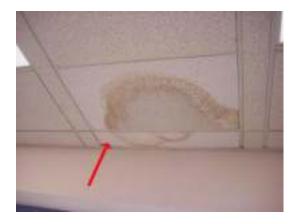

| Are handrails, handholds in place?                                          | Yes            |
|-----------------------------------------------------------------------------|----------------|
| Are the aisles marked and visible?                                          | Yes            |
| Emergency Equipment                                                         | 100%           |
| Is all fire control equipment regularly tested and certified?               | Yes            |
| Is fire control equipment appropriate for the type of fire it must control? | Yes            |
| Is emergency lighting in place and regularly tested?                        | Yes            |
| Sanitation                                                                  | 100%           |
| Are washrooms and food preparation areas clean?                             | Yes            |
| Are the following provided adequately?                                      |                |
| - toilets                                                                   | Yes            |
| - showers                                                                   | Yes            |
| - potable (drinkable) water                                                 | Yes            |
| - clothing storage                                                          | Yes            |
| - change rooms                                                              | Yes            |
| - field accommodations                                                      | Yes            |
| - lunchrooms                                                                | Yes            |
| Maintenance (outside and inside)                                            | 2 flagged, 75% |
| Are doors and locks in good working order?                                  | Yes            |
| Are ceiling tiles intact, undamaged and in place?                           | Yes            |
| Are there no signs of weather damage or mold growth in the facility?        | No             |
| Photo 1                                                                     |                |

| Are all windows unbroken and free from any type of damage?                                                         | Yes |
|--------------------------------------------------------------------------------------------------------------------|-----|
| Do air conditioning vents and ducts appear to be clean upon visual inspection?                                     | Yes |
| Are outside lights in good working order?                                                                          | Yes |
| Does the exterior of the building present no safety concern?                                                       | Yes |
| Is the parking lot area free of any safety concern? (i.e. overgrown landscaping, uneven pavement, traffic hazards) | No  |

Dangerous for cars or walking individuals

Photo 2

General 100%