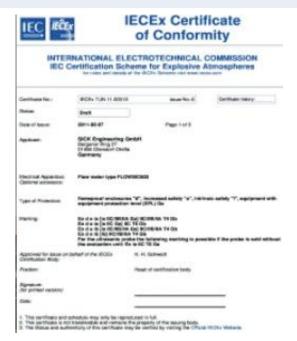

Safety

Fail

Inspection / Factory Acceptance Test (FAT) / Factory Acceptance Test Checklist / Factory Acceptance Test of Equipment

Maintenance

Fail

Other actions 0 actions

| Inspection                                                                                                                                                                                                                                                                                                                                                                                                                                                                                                                                                                                                                                                                                                                                                                                                                                                                                                                                                                                                                                                                                                                                                                                                                                                                                                                                                                                                                                                                                                                                                                                                                                                                                                                                                                                                                                                                                                                                                                                                                                                                                                                     | 7 flagged, 2 actions, 34 / 41 (82.93%) |
|--------------------------------------------------------------------------------------------------------------------------------------------------------------------------------------------------------------------------------------------------------------------------------------------------------------------------------------------------------------------------------------------------------------------------------------------------------------------------------------------------------------------------------------------------------------------------------------------------------------------------------------------------------------------------------------------------------------------------------------------------------------------------------------------------------------------------------------------------------------------------------------------------------------------------------------------------------------------------------------------------------------------------------------------------------------------------------------------------------------------------------------------------------------------------------------------------------------------------------------------------------------------------------------------------------------------------------------------------------------------------------------------------------------------------------------------------------------------------------------------------------------------------------------------------------------------------------------------------------------------------------------------------------------------------------------------------------------------------------------------------------------------------------------------------------------------------------------------------------------------------------------------------------------------------------------------------------------------------------------------------------------------------------------------------------------------------------------------------------------------------------|----------------------------------------|
| Factory Acceptance Test (FAT)                                                                                                                                                                                                                                                                                                                                                                                                                                                                                                                                                                                                                                                                                                                                                                                                                                                                                                                                                                                                                                                                                                                                                                                                                                                                                                                                                                                                                                                                                                                                                                                                                                                                                                                                                                                                                                                                                                                                                                                                                                                                                                  | 7 flagged, 2 actions, 34 / 41 (82.93%) |
| Pre-Factory Acceptance Test Checklist                                                                                                                                                                                                                                                                                                                                                                                                                                                                                                                                                                                                                                                                                                                                                                                                                                                                                                                                                                                                                                                                                                                                                                                                                                                                                                                                                                                                                                                                                                                                                                                                                                                                                                                                                                                                                                                                                                                                                                                                                                                                                          | 4 flagged, 2 actions, 21 / 25 (84%)    |
| Factory Acceptance Test Protocol                                                                                                                                                                                                                                                                                                                                                                                                                                                                                                                                                                                                                                                                                                                                                                                                                                                                                                                                                                                                                                                                                                                                                                                                                                                                                                                                                                                                                                                                                                                                                                                                                                                                                                                                                                                                                                                                                                                                                                                                                                                                                               | 1 flagged, 1 action, 11 / 12 (91.67%)  |
| Standard Work Procedures                                                                                                                                                                                                                                                                                                                                                                                                                                                                                                                                                                                                                                                                                                                                                                                                                                                                                                                                                                                                                                                                                                                                                                                                                                                                                                                                                                                                                                                                                                                                                                                                                                                                                                                                                                                                                                                                                                                                                                                                                                                                                                       | Complete                               |
| Certificates of Compliance                                                                                                                                                                                                                                                                                                                                                                                                                                                                                                                                                                                                                                                                                                                                                                                                                                                                                                                                                                                                                                                                                                                                                                                                                                                                                                                                                                                                                                                                                                                                                                                                                                                                                                                                                                                                                                                                                                                                                                                                                                                                                                     | Complete                               |
| IECE Certificate of Commence o |                                        |

**Welding Processes Qualifications** 

Complete