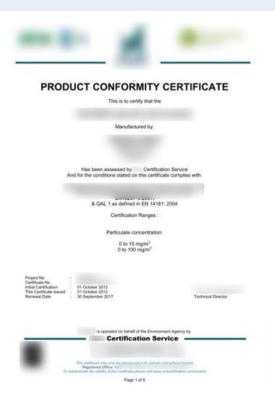

Certificate for product conformity submitted

Photo 1

Visual Inspection

1 flagged, 1 / 2 (50%)